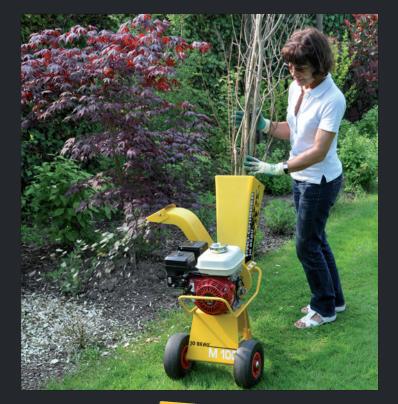

#### Compact woodchipper.

The M100 & E100, a compact, light, but robust machine that is designed with the all known original Jo Beau technique. Perfect build for the privat gardener.

#### Compact for transportation

Robust but light

Extremely fast processing of the branches without a hitch

Throw the chips out high

Easy to move with its large tires

Very stable

Top quality

JO BEAU great in nature