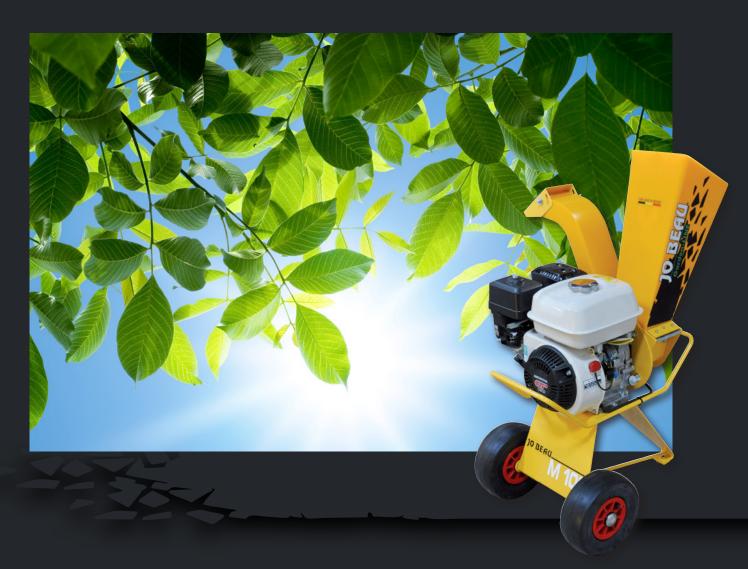

#### Compact woodchipper.

The M100 & E100, a compact, light, but robust machine that is designed with the all known original Jo Beau technique. Perfect build for the privat gardener.