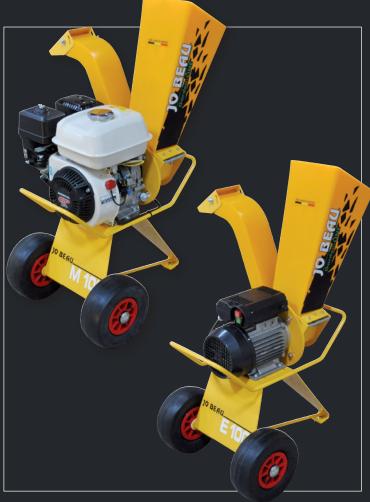

#### Technical specifications:

|                        | M100                       | E100             |
|------------------------|----------------------------|------------------|
| Max. diameter          | 40 mm (1.57 ln)            | 37 mm (1.46 ln)  |
| Work speed             | 15m/min                    | 12m/min          |
|                        | (49.21 ft/min)             | (39.37 ft/min)   |
| Engine                 | Honda GP 160               | Electric         |
| Power                  | 3,6kW (5,5Hp) 4-stroke     | 2,2kW (3Hp)      |
| Capacity/hour          | 0,89m³                     | 0,71m³           |
| Weight                 | 32kg (70.55 lbs)           | 27kg (59.52 lbs) |
| Total width            | 620 mm (24.41 ln)          | <                |
| Total length           | 711 mm (27.99 ln)          | <                |
| Adjustable disch. pipe | Yes                        | <                |
| Knife                  | 2 hardened blades          | <                |
| Counter knife          | 1                          | <                |
| Self propelled         | No                         | <                |
| Dimensions             | 711 x 620 x 935 (LxWxH)    | <                |
|                        | (27.99 x 24.41 x 36.81 ln) | <                |
| Drum transmission      | Directly on engineshaft    | <                |
|                        |                            |                  |